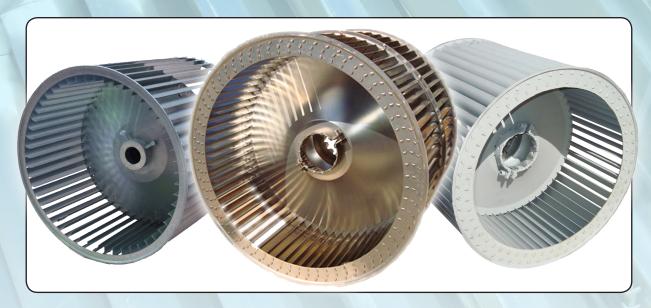

## **EVAPCO** Centrifugal Fan Wheels

EVAPCO forward curve centrifugal fan wheels are designed and manufactured specifically for the demanding internal environment commonly found within evaporative cooling equipment. The design and materials fundamental to EVAPCO centrifugal fan wheels ensure many years of trouble free operation, backed by a standard warranty of two years, which reinforces the confidence that comes with a proven track record of thousands of successful new installations and retrofits around the world. For retrofit projects EVAPCO fan wheels are guaranteed to meet or exceed existing design duties.

#### **Stainless Steel**

EVAPCO Stainless Steel Fan Wheels are manufactured from grade 304 stainless steel. This material offers the ultimate corrosion protection for demanding HVAC and Industrial applications. When coupled with an effective water treatment regime, stainless steel fan wheels can outlast any fan wheel material alternative. Making them the first choice in critical HVAC and industrial process installations.

#### **Powder Coated**

EVAPCO Powder Coated Fan Wheels utilize the standard EVAPCO galvanized fan wheel manufactured from G235 heavy duty galvanized sheetmetal. The wheels are chemically cleaned prior to powder coating to ensure all oils and contaminants are removed. The wheels are then powdercoated and baked in an oven, the result is a highly durable layer of corrosion protection.

#### Galvanized

EVAPCO Galvanized fan wheels are manufactured from duty galvanized heavy G235 sheetmetal featuring 235oz of zinc per ft<sup>2</sup>. G235 offers a high level of corrosion resistance and is perfect for the the demands placed on evaporative cooling equipment. EVAPCO galvanized fan wheels are the perfect economical replacement for commercial **HVAC** environments.