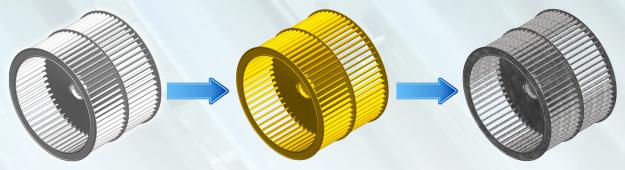

## **Materials and Finishes**

#### **Stainless Steel**

EVAPCO Stainless Steel Fan Wheels are manufactured from grade 304 stainless steel. This material offers the ultimate corrosion protection for demanding HVAC and Industrial applications. When coupled with an effective water treatment regime, stainless steel fan wheels can outlast any fan wheel material alternative. Making them the first choice in critical HVAC and industrial process installations.

#### **Powder Coated**

EVAPCO Powder Coated Fan Wheels utilize the standard EVAPCO galvanized fan wheel manufactured from G235 heavy duty galvanized sheetmetal. The wheels are chemically cleaned prior to powder coating to ensure all oils and contaminants are removed. The wheels are then powdercoated and baked in an oven, the result is a highly durable layer of corrosion protection.

#### Galvanized

EVAPCO Galvanized fan wheels are manufactured from duty galvanized heavy G235 sheetmetal featuring 235oz of zinc per ft<sup>2</sup>. G235 offers a high level of corrosion resistance and is perfect for the the demands placed on evaporative cooling equipment. EVAPCO galvanized fan wheels are the perfect economical replacement for commercial **HVAC** environments.