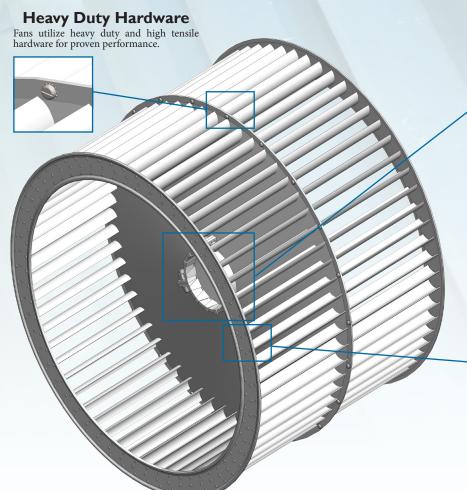

## High Quality Design - Built to Last

EVAPCO fan wheels are built to outperform the competition. From foundation in I 976 EVAPCO have continually refined fan wheel designs to improve efficiency and reliability, its no accident that EVAPCO fan wheels are now leading the industry in design, longevity and performance. Features including heavy duty two and three piece shaft clamps, folded blade ends and high tensile hardware highlight EVAPCO's attention to detail and commitment to quality design.

**Heavy Duty Clamps** 

EVAPCO fans feature heavy duty shaft locking arrangements. Fans with bores over 3" diameter feature two and three piece clamps to prevent the fans slipping and damaging shafts on startup.

Folded Blade Ends

EVAPCO fans feature folded blade ends that lock the blade to the fan wheel rim. This design feature improves fan operating life and assembly accuracy.