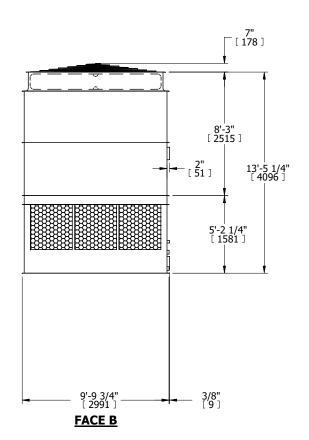

## NOTES:

- 1. (M)- FAN MOTOR LOCATION
- 2. HÉAVIEST SECTION IS UPPER SECTION
- 3. MPT DENOTES MALE PIPE THREAD
  FPT DENOTES FEMALE PIPE THREAD
  BFW DENOTES BEVELED FOR WELDING
  GVD DENOTES GROOVED
  FLG DENOTES FLANGE
- 4. +UNIT WEIGHT DOES NOT INCLUDE ACCESSORIES (SEE ACCESSORY DRAWINGS)
- 5. MAKE-UP WATER PRESSURE 20 psi MIN [137 kPa], 50 psi MAX [344 kPa]
- 6. 3/4" [19MM] DIA. MOUNTING HOLES. REFER TO RECOMMENDED STEEL SUPPORT DRAWING
- 7. DIMENSIONS LISTED AS FOLLOWS: ENGLISH FT-IN [METRIC] [mm]

**FACE D** 

**FACE A** 

SHIPPING WEIGHT 9310 lbs+ [4225] kg+ OPERATING WEIGHT

16910 lbs+ [7675] kg+

HEAVIEST SECTION WEIGHT

**FACE B** 

**PLAN VIEW** 

5760 lbs+ [2615] kg+