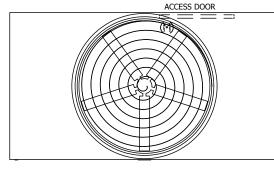

**FACE D** 

**FACE A** 

SHIPPING WEIGHT 9310 lbs+ [4225] kg+ OPERATING WEIGHT

16910 lbs+ [7675] kg+

HEAVIEST SECTION WEIGHT

**FACE B** 

**PLAN VIEW** 

5760 lbs+ [2615] kg+