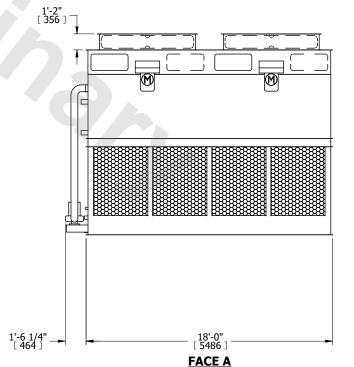

## NOTES:

- 1. (M)- FAN MOTOR LOCATION
- 2. HEAVIEST SECTION IS FAN/CASING SECTION
- 3. MPT DENOTES MALE PIPE THREAD FPT DENOTES FEMALE PIPE THREAD BFW DENOTES BEVELED FOR WELDING **GVD DENOTES GROOVED** FLG DENOTES FLANGE PE DENOTES PLAIN END
- 4. +UNIT WEIGHT DOES NOT INCLUDE ACCESSORIES (SEE ACCESSORY DRAWINGS)
- 5. MAKE-UP WATER PRESSURE 20 psi MIN [137 kPa], 50 psi MAX [344 kPa]
- 6. \*-APPROXIMATE DIMENSIONS DO NOT USE FOR PRE-FABRICATION OF CONNECTING
- 7. 3/4" [19mm] DIA. MOUNTING HOLES. REFER TO RECOMMENDED STEEL SUPPORT DRAWING.
- 8. DIMENSIONS LISTED AS FOLLOWS: **ENGLISH FT-IN** METRIC [mm]