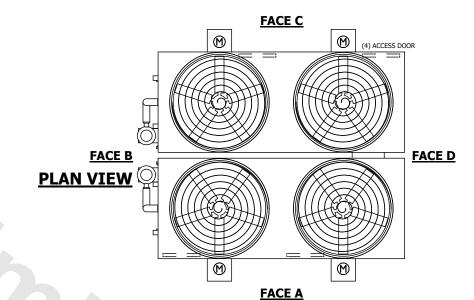

## NOTES:

- 1. (M)- FAN MOTOR LOCATION
- 2. HEAVIEST SECTION IS FAN/CASING SECTION
- 3. MPT DENOTES MALE PIPE THREAD FPT DENOTES FEMALE PIPE THREAD BFW DENOTES BEVELED FOR WELDING **GVD DENOTES GROOVED** FLG DENOTES FLANGE PE DENOTES PLAIN END
- 4. +UNIT WEIGHT DOES NOT INCLUDE ACCESSORIES (SEE ACCESSORY DRAWINGS)
- 5. MAKE-UP WATER PRESSURE 20 psi MIN [137 kPa], 50 psi MAX [344 kPa]
- 6. \*-APPROXIMATE DIMENSIONS DO NOT USE FOR PRE-FABRICATION OF CONNECTING
- 7. 3/4" [19mm] DIA. MOUNTING HOLES. REFER TO RECOMMENDED STEEL SUPPORT DRAWING.
- 8. DIMENSIONS LISTED AS FOLLOWS: **ENGLISH FT-IN** METRIC [mm]