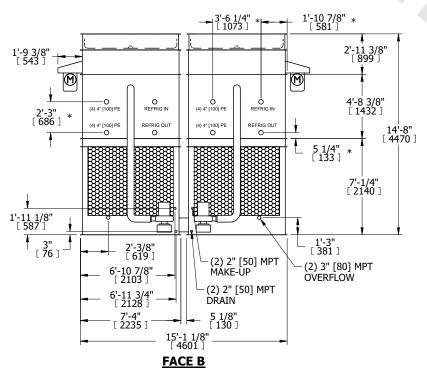

## NOTES:

- 1. (M)- FAN MOTOR LOCATION
- 2. HEAVIEST SECTION IS FAN/CASING SECTION
- 3. MPT DENOTES MALE PIPE THREAD FPT DENOTES FEMALE PIPE THREAD BFW DENOTES BEVELED FOR WELDING **GVD DENOTES GROOVED** FLG DENOTES FLANGE PE DENOTES PLAIN END
- 4. +UNIT WEIGHT DOES NOT INCLUDE ACCESSORIES (SEE ACCESSORY DRAWINGS)
- 5. MAKE-UP WATER PRESSURE 20 psi MIN [137 kPa], 50 psi MAX [344 kPa]
- 6. \*-APPROXIMATE DIMENSIONS DO NOT USE FOR PRE-FABRICATION OF CONNECTING
- 7. 3/4" [19mm] DIA. MOUNTING HOLES. REFER TO RECOMMENDED STEEL SUPPORT DRAWING.
- 8. DIMENSIONS LISTED AS FOLLOWS: **ENGLISH FT-IN** METRIC [mm]