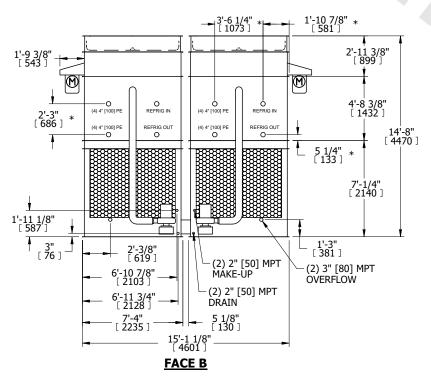

## NOTES:

- 1. (M)- FAN MOTOR LOCATION
- 2. HEAVIEST SECTION IS FAN/CASING SECTION
- 3. MPT DENOTES MALE PIPE THREAD FPT DENOTES FEMALE PIPE THREAD BFW DENOTES BEVELED FOR WELDING **GVD DENOTES GROOVED** FLG DENOTES FLANGE PE DENOTES PLAIN END
- 4. +UNIT WEIGHT DOES NOT INCLUDE ACCESSORIES (SEE ACCESSORY DRAWINGS)
- 5. MAKE-UP WATER PRESSURE 20 psi MIN [137 kPa], 50 psi MAX [344 kPa]
- 6. \*-APPROXIMATE DIMENSIONS DO NOT USE FOR PRE-FABRICATION OF CONNECTING
- 7. 3/4" [19mm] DIA. MOUNTING HOLES. REFER TO RECOMMENDED STEEL SUPPORT DRAWING.
- 8. DIMENSIONS LISTED AS FOLLOWS: **ENGLISH FT-IN** METRIC [mm]