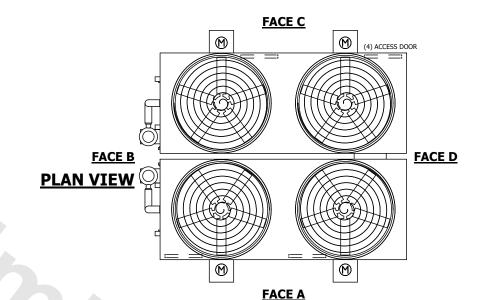

## NOTES:

- 1. (M)- FAN MOTOR LOCATION
- 2. HEAVIEST SECTION IS FAN/CASING SECTION
- 3. MPT DENOTES MALE PIPE THREAD FPT DENOTES FEMALE PIPE THREAD BFW DENOTES BEVELED FOR WELDING **GVD DENOTES GROOVED** FLG DENOTES FLANGE PE DENOTES PLAIN END
- 4. +UNIT WEIGHT DOES NOT INCLUDE ACCESSORIES (SEE ACCESSORY DRAWINGS)
- 5. MAKE-UP WATER PRESSURE 20 psi MIN [137 kPa], 50 psi MAX [344 kPa]
- 6. \*-APPROXIMATE DIMENSIONS DO NOT USE FOR PRE-FABRICATION OF CONNECTING
- 7. 3/4" [19mm] DIA. MOUNTING HOLES. REFER TO RECOMMENDED STEEL SUPPORT DRAWING.
- 8. DIMENSIONS LISTED AS FOLLOWS: **ENGLISH FT-IN** METRIC [mm]