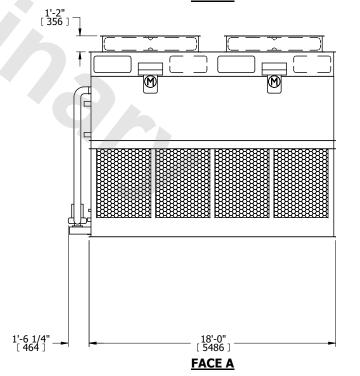

## NOTES:

- 1. (M)- FAN MOTOR LOCATION
- 2. HEAVIEST SECTION IS FAN/CASING SECTION
- 3. MPT DENOTES MALE PIPE THREAD FPT DENOTES FEMALE PIPE THREAD BFW DENOTES BEVELED FOR WELDING **GVD DENOTES GROOVED** FLG DENOTES FLANGE PE DENOTES PLAIN END
- 4. +UNIT WEIGHT DOES NOT INCLUDE ACCESSORIES (SEE ACCESSORY DRAWINGS)
- 5. MAKE-UP WATER PRESSURE 20 psi MIN [137 kPa], 50 psi MAX [344 kPa]
- 6. \*-APPROXIMATE DIMENSIONS DO NOT USE FOR PRE-FABRICATION OF CONNECTING
- 7. 3/4" [19mm] DIA. MOUNTING HOLES. REFER TO RECOMMENDED STEEL SUPPORT DRAWING.
- 8. DIMENSIONS LISTED AS FOLLOWS: **ENGLISH FT-IN** METRIC [mm]