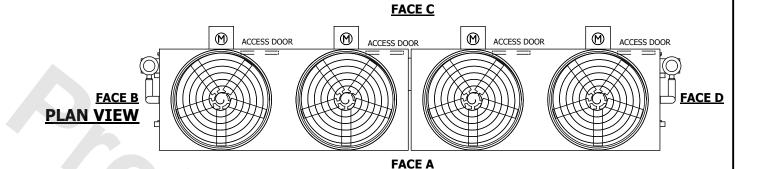

## NOTES

- 1. (M)- FAN MOTOR LOCATION
- 2. HEAVIEST SECTION IS FAN/CASING SECTION
- 3. MPT DENOTES MALE PIPE THREAD FPT DENOTES FEMALE PIPE THREAD BFW DENOTES BEVELED FOR WELDING GVD DENOTES GROOVED FLG DENOTES FLANGE PE DENOTES PLAIN END
- 4. +UNIT WEIGHT DOES NOT INCLUDE ACCESSORIES (SEE ACCESSORY DRAWINGS)
- 5. MAKE-UP WATER PRESSURE 20 psi MIN [137 kPa], 50 psi MAX [344 kPa]
- 6. \*-APPROXIMATE DIMENSIONS DO NOT USE FOR PRE-FABRICATION OF CONNECTING PIPING
- 7. 3/4" [19mm] DIA. MOUNTING HOLES. REFER TO RECOMMENDED STEEL SUPPORT DRAWING.
- 8. DIMENSIONS LISTED AS FOLLOWS: ENGLISH FT-IN METRIC [mm]