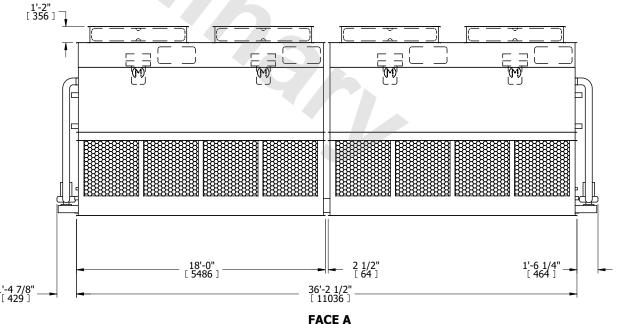

## NOTES

- 1. (M)- FAN MOTOR LOCATION
- 2. HEAVIEST SECTION IS FAN/CASING SECTION
- 3. MPT DENOTES MALE PIPE THREAD FPT DENOTES FEMALE PIPE THREAD BFW DENOTES BEVELED FOR WELDING GVD DENOTES GROOVED FLG DENOTES FLANGE PE DENOTES PLAIN END
- 4. +UNIT WEIGHT DOES NOT INCLUDE ACCESSORIES (SEE ACCESSORY DRAWINGS)
- 5. MAKE-UP WATER PRESSURE 20 psi MIN [137 kPa], 50 psi MAX [344 kPa]
- 6. \*-APPROXIMATE DIMENSIONS DO NOT USE FOR PRE-FABRICATION OF CONNECTING PIPING
- 7. 3/4" [19mm] DIA. MOUNTING HOLES. REFER TO RECOMMENDED STEEL SUPPORT DRAWING.
- 8. DIMENSIONS LISTED AS FOLLOWS: ENGLISH FT-IN METRIC [mm]

OPERATING WEIGHT 57320 lbs+ [26000] kg+

HEAVIEST SECTION WEIGHT

20660 lbs+ [9375] kg+

NO. OF SHIPPING SECTIONS

DRAWN BY: .

TAM