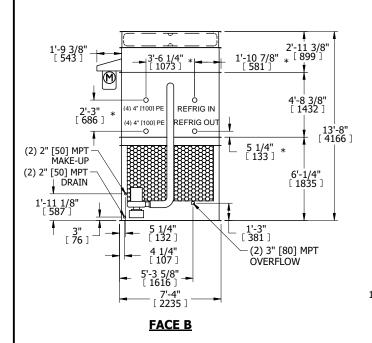

## NOTES

- 1. (M)- FAN MOTOR LOCATION
- 2. HEAVIEST SECTION IS FAN/CASING SECTION
- 3. MPT DENOTES MALE PIPE THREAD FPT DENOTES FEMALE PIPE THREAD BFW DENOTES BEVELED FOR WELDING GVD DENOTES GROOVED FLG DENOTES FLANGE PE DENOTES PLAIN END
- 4. +UNIT WEIGHT DOES NOT INCLUDE ACCESSORIES (SEE ACCESSORY DRAWINGS)
- 5. MAKE-UP WATER PRESSURE 20 psi MIN [137 kPa], 50 psi MAX [344 kPa]
- 6. \*-APPROXIMATE DIMENSIONS DO NOT USE FOR PRE-FABRICATION OF CONNECTING PIPING
- 7. 3/4" [19mm] DIA. MOUNTING HOLES. REFER TO RECOMMENDED STEEL SUPPORT DRAWING.
- 8. DIMENSIONS LISTED AS FOLLOWS: ENGLISH FT-IN METRIC [mm]