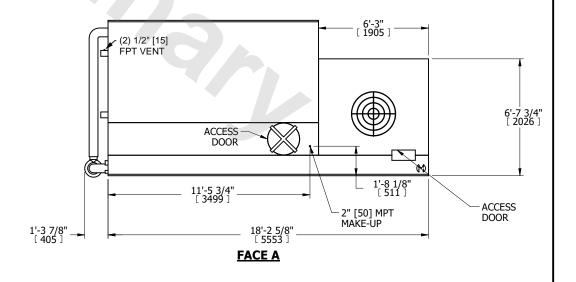

## NOTES:

- 1. (M)- FAN MOTOR LOCATION
- 2. MPT DENOTES MALE PIPE THREAD FPT DENOTES FEMALE PIPE THREAD BFW DENOTES BEVELED FOR WELDING GVD DENOTES GROOVED FLG DENOTES FLANGE PE DENOTES PLAIN END
- 3. +UNIT WEIGHT DOES NOT INCLUDE ACCESSORIES (SEE ACCESSORY DRAWINGS)
- 4. 3/4" [19mm] DIA. MOUNTING HOLES. REFER TO RECOMMENDED STEEL SUPPORT DRAWING
- 5. DIMENSIONS LISTED AS FOLLOWS: ENGLISH FT IN [METRIC] [mm]
- 6. \* APPROXIMATE DIMENSIONS DO NOT USE FOR PRE-FABRICATION OF CONNECTING PIPING
- 7. MAKE-UP WATER PRESSURE 20 psi [137 kPa] MIN, 50 psi [344 kPa] MAX