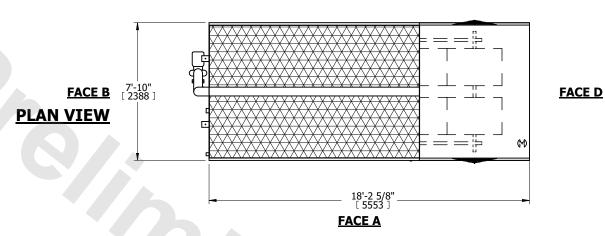

## NOTES:

- 1. (M)- FAN MOTOR LOCATION
- 2. MPT DENOTES MALE PIPE THREAD FPT DENOTES FEMALE PIPE THREAD BFW DENOTES BEVELED FOR WELDING GVD DENOTES GROOVED FLG DENOTES FLANGE PE DENOTES PLAIN END
- 3. +UNIT WEIGHT DOES NOT INCLUDE ACCESSORIES (SEE ACCESSORY DRAWINGS)
- 4. 3/4" [19mm] DIA. MOUNTING HOLES. REFER TO RECOMMENDED STEEL SUPPORT DRAWING
- 5. DIMENSIONS LISTED AS FOLLOWS: ENGLISH FT IN [METRIC] [mm]
- 6. \* APPROXIMATE DIMENSIONS DO NOT USE FOR PRE-FABRICATION OF CONNECTING PIPING
- 7. MAKE-UP WATER PRESSURE 20 psi [137 kPa] MIN, 50 psi [344 kPa] MAX