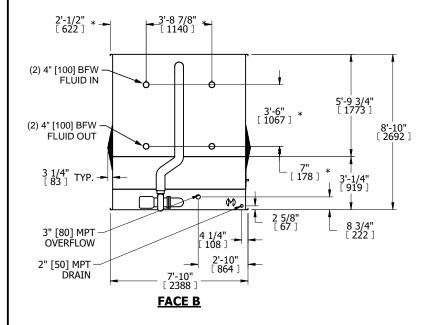

## NOTES:

- 1. (M)- FAN MOTOR LOCATION
- 2. MPT DENOTES MALE PIPE THREAD FPT DENOTES FEMALE PIPE THREAD BFW DENOTES BEVELED FOR WELDING GVD DENOTES GROOVED FLG DENOTES FLANGE PE DENOTES PLAIN END
- 3. +UNIT WEIGHT DOES NOT INCLUDE ACCESSORIES (SEE ACCESSORY DRAWINGS)
- 4. 3/4" [19mm] DIA. MOUNTING HOLES. REFER TO RECOMMENDED STEEL SUPPORT DRAWING
- 5. DIMENSIONS LISTED AS FOLLOWS: ENGLISH FT IN [METRIC] [mm]
- 6. \* APPROXIMATE DIMENSIONS DO NOT USE FOR PRE-FABRICATION OF CONNECTING PIPING
- 7. MAKE-UP WATER PRESSURE 20 psi [137 kPa] MIN, 50 psi [344 kPa] MAX