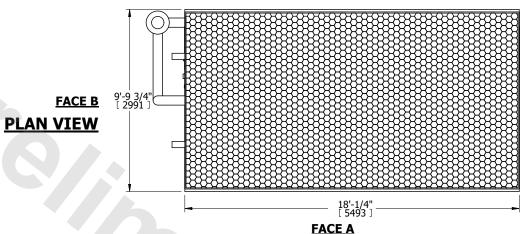

## **FACE C**

**FACE D** 

DRAWN BY:

**FACE B** 

NO. OF SHIPPING SECTIONS **SHIPPING** OPERATING HEAVIEST SECTION 18660 lbs+ [8465] kg+ 11530 lbs+ [5230] kg+ 28410 lbs+ [12890] kg+ WEIGHT WEIGHT WEIGHT