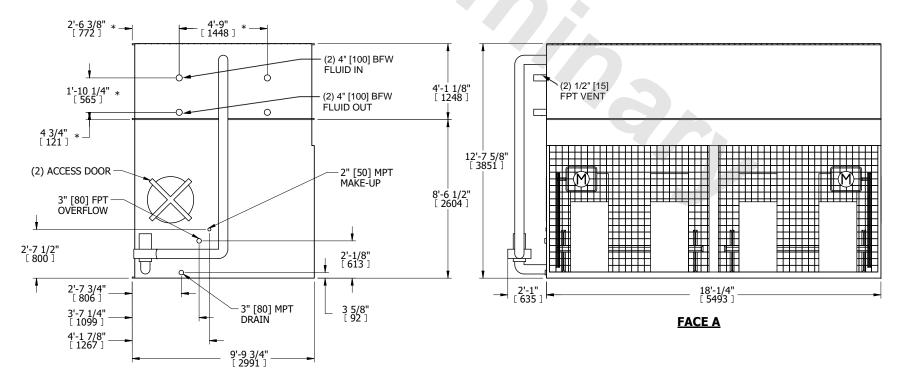

- 1. (M)- FAN MOTOR LOCATION
- 2. HÉAVIEST SECTION IS COIL SECTION
- 3. MPT DENOTES MALE PIPE THREAD FPT DENOTES FEMALE PIPE THREAD BFW DENOTES BEVELED FOR WELDING **GVD DENOTES GROOVED** FLG DENOTES FLANGE PE DENOTES PLAIN END
- 4. +UNIT WEIGHT DOES NOT INCLUDE ACCESSORIES (SEE ACCESSORY DRAWINGS)
- 5. 3/4" [19mm] DIA. MOUNTING HOLES. REFER TÓ RECOMMENDED STEEL SUPPORT DRAWING
- 6. DIMENSIONS LISTED AS FOLLOWS: ENGLISH FT IN [METRIC] [mm]
- 7. \* APPROXIMATE DIMENSIONS DO NOT USE FOR PRE-FABRICATION OF CONNECTING PIPING
- 8. MAKE-UP WATER PRESSURE 20 psi [137 kPa] MIN, 50 psi [344 kPa] MAX

## **FACE C**

**FACE D** 

DRAWN BY:

**FACE B** 

NO. OF SHIPPING SECTIONS **SHIPPING** OPERATING HEAVIEST SECTION 18660 lbs+ [8465] kg+ 11530 lbs+ [5230] kg+ 28410 lbs+ [12890] kg+ WEIGHT WEIGHT WEIGHT