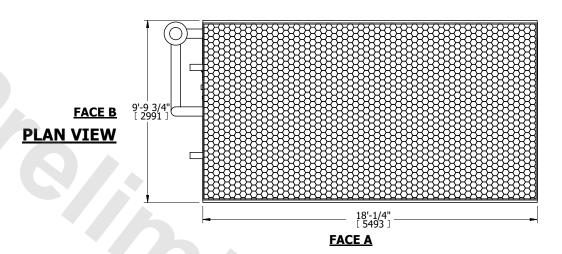

## NOTES:

**SHIPPING** 

WEIGHT

- 1. (M)- FAN MOTOR LOCATION
- 2. HÉAVIEST SECTION IS COIL SECTION
- 3. MPT DENOTES MALE PIPE THREAD FPT DENOTES FEMALE PIPE THREAD BFW DENOTES BEVELED FOR WELDING GVD DENOTES GROOVED FLG DENOTES FLANGE PE DENOTES PLAIN END
- 4. +UNIT WEIGHT DOES NOT INCLUDE ACCESSORIES (SEE ACCESSORY DRAWINGS)
- 5. 3/4" [19mm] DIA. MOUNTING HOLES. REFER TO RECOMMENDED STEEL SUPPORT DRAWING
- 6. DIMENSIONS LISTED AS FOLLOWS: ENGLISH FT IN [METRIC] [mm]
- 7. \* APPROXIMATE DIMENSIONS DO NOT USE FOR PRE-FABRICATION OF CONNECTING PIPING

**FACE B** 

18660 lbs+ [8465] kg+

**OPERATING** 

WEIGHT

8. MAKE-UP WATER PRESSURE 20 psi [137 kPa] MIN, 50 psi [344 kPa] MAX