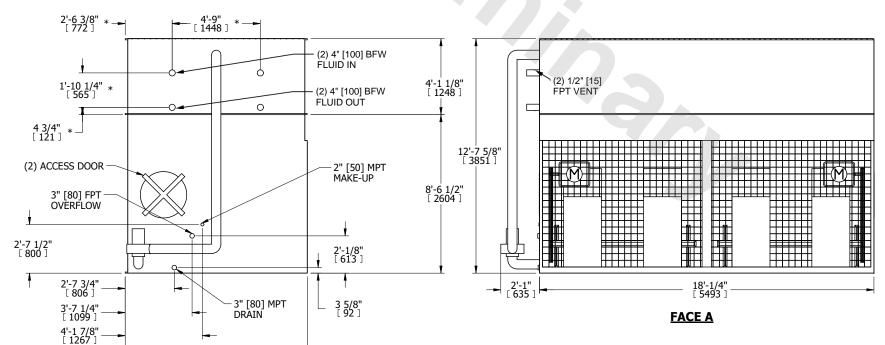

## NOTES:

**SHIPPING** 

WEIGHT

- 1. (M)- FAN MOTOR LOCATION
- 2. HÉAVIEST SECTION IS COIL SECTION
- 3. MPT DENOTES MALE PIPE THREAD FPT DENOTES FEMALE PIPE THREAD BFW DENOTES BEVELED FOR WELDING GVD DENOTES GROOVED FLG DENOTES FLANGE PE DENOTES PLAIN END
- 4. +UNIT WEIGHT DOES NOT INCLUDE ACCESSORIES (SEE ACCESSORY DRAWINGS)
- 5. 3/4" [19mm] DIA. MOUNTING HOLES. REFER TO RECOMMENDED STEEL SUPPORT DRAWING
- 6. DIMENSIONS LISTED AS FOLLOWS: ENGLISH FT IN [METRIC] [mm]
- 7. \* APPROXIMATE DIMENSIONS DO NOT USE FOR PRE-FABRICATION OF CONNECTING PIPING

**FACE B** 

18660 lbs+ [8465] kg+

**OPERATING** 

WEIGHT

8. MAKE-UP WATER PRESSURE 20 psi [137 kPa] MIN, 50 psi [344 kPa] MAX

## FACE C

**FACE D** 

DRAWN BY:

NO. OF SHIPPING SECTIONS

28410 lbs+ [12890] kg+

HEAVIEST SECTION

WEIGHT

11530 lbs+ [5230] kg+