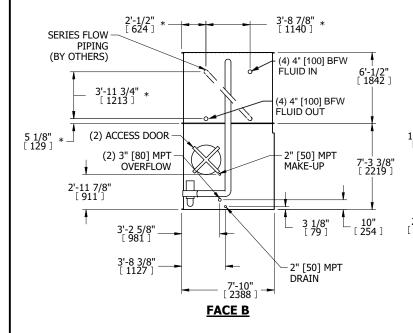

## NOTES:

- 1. (M)- FAN MOTOR LOCATION
- 2. MPT DENOTES MALE PIPE THREAD
  FPT DENOTES FEMALE PIPE THREAD
  BFW DENOTES BEVELED FOR WELDING
  GVD DENOTES GROOVED
  FLG DENOTES FLANGE
  PE DENOTES PLAIN END
- 3. +UNIT WEIGHT DOES NOT INCLUDE ACCESSORIES (SEE ACCESSORY DRAWINGS)
- 4. 3/4" [19mm] DIA. MOUNTING HOLES. REFER TO RECOMMENDED STEEL SUPPORT DRAWING
- 5. DIMENSIONS LISTED AS FOLLOWS: ENGLISH FT IN [METRIC] [mm]
- 6. \* APPROXIMATE DIMENSIONS DO NOT USE FOR PRE-FABRICATION OF CONNECTING PIPING
- 7. HEAVIEST SECTION IS COIL SECTION
- 8. MAKE-UP WATER PRESSURE
- 20 psi [137 kPa] MIN, 50 psi [344 kPa] MAX
- 9. SERIES FLOW PIPING AND AUX. CROSSOVER DRAIN ARE BY OTHERS