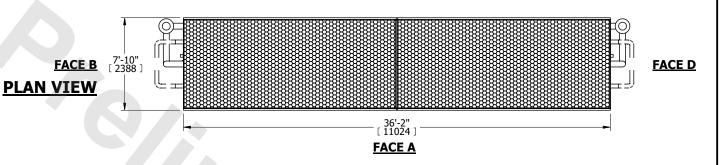

## NOTES:

- 1. (M)- FAN MOTOR LOCATION
- 2. MPT DENOTES MALE PIPE THREAD
  FPT DENOTES FEMALE PIPE THREAD
  BFW DENOTES BEVELED FOR WELDING
  GVD DENOTES GROOVED
  FLG DENOTES FLANGE
  PE DENOTES PLAIN END
- 3. +UNIT WEIGHT DOES NOT INCLUDE ACCESSORIES (SEE ACCESSORY DRAWINGS)
- 4. 3/4" [19mm] DIA. MOUNTING HOLES. REFER TO RECOMMENDED STEEL SUPPORT DRAWING
- 5. DIMENSIONS LISTED AS FOLLOWS: ENGLISH FT IN [METRIC] [mm]
- 6. \* APPROXIMATE DIMENSIONS DO NOT USE FOR PRE-FABRICATION OF CONNECTING PIPING
- 7. HEAVIEST SECTION IS COIL SECTION
- 8. MAKE-UP WATER PRESSURE
- 20 psi [137 kPa] MIN, 50 psi [344 kPa] MAX
- 9. SERIES FLOW PIPING AND AUX. CROSSOVER DRAIN ARE BY OTHERS