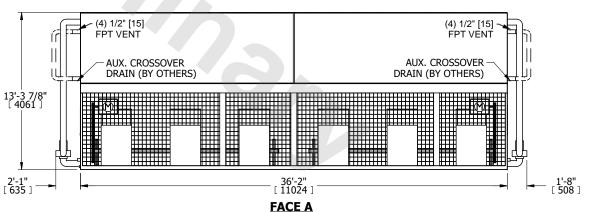

## NOTES:

- 1. (M)- FAN MOTOR LOCATION
- 2. MPT DENOTES MALE PIPE THREAD
  FPT DENOTES FEMALE PIPE THREAD
  BFW DENOTES BEVELED FOR WELDING
  GVD DENOTES GROOVED
  FLG DENOTES FLANGE
  PE DENOTES PLAIN END
- 3. +UNIT WEIGHT DOES NOT INCLUDE ACCESSORIES (SEE ACCESSORY DRAWINGS)
- 4. 3/4" [19mm] DIA. MOUNTING HOLES. REFER TO RECOMMENDED STEEL SUPPORT DRAWING
- 5. DIMENSIONS LISTED AS FOLLOWS: ENGLISH FT IN [METRIC] [mm]
- 6. \* APPROXIMATE DIMENSIONS DO NOT USE FOR PRE-FABRICATION OF CONNECTING PIPING
- 7. HEAVIEST SECTION IS COIL SECTION
- 8. MAKE-UP WATER PRESSURE
- 20 psi [137 kPa] MIN, 50 psi [344 kPa] MAX
- 9. SERIES FLOW PIPING AND AUX. CROSSOVER DRAIN ARE BY OTHERS