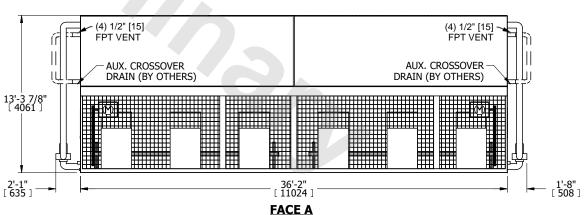

## NOTES:

- 1. (M)- FAN MOTOR LOCATION
- 2. MPT DENOTES MALE PIPE THREAD FPT DENOTES FEMALE PIPE THREAD BFW DENOTES BEVELED FOR WELDING GVD DENOTES GROOVED FLG DENOTES FLANGE PE DENOTES PLAIN END
- 3. +UNIT WEIGHT DOES NOT INCLUDE ACCESSORIES (SEE ACCESSORY DRAWINGS)
- 4. 3/4" [19mm] DIA. MOUNTING HOLES. REFER TÓ RECOMMENDED STEEL SUPPORT DRAWING
- 5. DIMENSIONS LISTED AS FOLLOWS: ENGLISH FT IN [METRIC] [mm]
- 6. \* APPROXIMATE DIMENSIONS DO NOT USE FOR PRE-FABRICATION OF CONNECTING PIPING
- 7. HEAVIEST SECTION IS COIL SECTION
- 8. MAKE-UP WATER PRESSURE
- 20 psi [137 kPa] MIN, 50 psi [344 kPa] MAX
- 9. SERIES FLOW PIPING AND AUX. CROSSOVER DRAIN ARE BY OTHERS