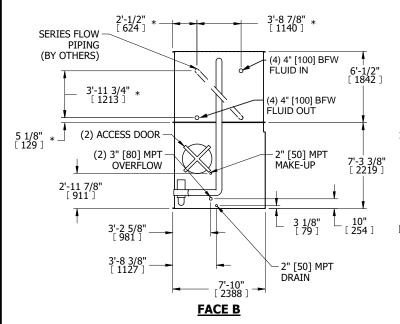

## NOTES:

- 1. (M)- FAN MOTOR LOCATION
- 2. MPT DENOTES MALE PIPE THREAD FPT DENOTES FEMALE PIPE THREAD BFW DENOTES BEVELED FOR WELDING GVD DENOTES GROOVED FLG DENOTES FLANGE PE DENOTES PLAIN END
- 3. +UNIT WEIGHT DOES NOT INCLUDE ACCESSORIES (SEE ACCESSORY DRAWINGS)
- 4. 3/4" [19mm] DIA. MOUNTING HOLES. REFER TÓ RECOMMENDED STEEL SUPPORT DRAWING
- 5. DIMENSIONS LISTED AS FOLLOWS: ENGLISH FT IN [METRIC] [mm]
- 6. \* APPROXIMATE DIMENSIONS DO NOT USE FOR PRE-FABRICATION OF CONNECTING PIPING
- 7. HEAVIEST SECTION IS COIL SECTION
- 8. MAKE-UP WATER PRESSURE
- 20 psi [137 kPa] MIN, 50 psi [344 kPa] MAX
- 9. SERIES FLOW PIPING AND AUX. CROSSOVER DRAIN ARE BY OTHERS