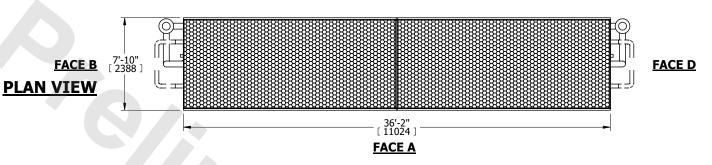

## NOTES:

- 1. (M)- FAN MOTOR LOCATION
- 2. MPT DENOTES MALE PIPE THREAD FPT DENOTES FEMALE PIPE THREAD BFW DENOTES BEVELED FOR WELDING GVD DENOTES GROOVED FLG DENOTES FLANGE PE DENOTES PLAIN END
- 3. +UNIT WEIGHT DOES NOT INCLUDE ACCESSORIES (SEE ACCESSORY DRAWINGS)
- 4. 3/4" [19mm] DIA. MOUNTING HOLES. REFER TÓ RECOMMENDED STEEL SUPPORT DRAWING
- 5. DIMENSIONS LISTED AS FOLLOWS: ENGLISH FT IN [METRIC] [mm]
- 6. \* APPROXIMATE DIMENSIONS DO NOT USE FOR PRE-FABRICATION OF CONNECTING PIPING
- 7. HEAVIEST SECTION IS COIL SECTION
- 8. MAKE-UP WATER PRESSURE
- 20 psi [137 kPa] MIN, 50 psi [344 kPa] MAX
- 9. SERIES FLOW PIPING AND AUX. CROSSOVER DRAIN ARE BY OTHERS