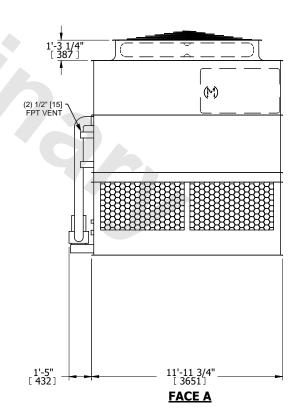

UNIT **CLOSED CIRCUIT COOLER** MODEL # NTS ATWB 10-3I12

EVAPCO, INC. Evapeo

DWG. # REV. WB3TM1206-DRC-ST DATE 5/21/2024 SERIAL #

## NOTES:

- 1. (M)- FAN MOTOR LOCATION
- 2. HEAVIEST SECTION IS UPPER SECTION
- 3. MPT DENOTES MALE PIPE THREAD FPT DENOTES FEMALE PIPE THREAD BFW DENOTES BEVELED FOR WELDING **GVD DENOTES GROOVED** FLG DENOTES FLANGE PE DENOTES PLAIN END
- 4. +UNIT WEIGHT DOES NOT INCLUDE ACCESSORIES (SEE ACCESSORY DRAWINGS)
- 5. MAKE-UP WATER PRESSURE 20 psi MIN [137 kPa], 50 psi MAX [344 kPa]
- 6. \*-APPROXIMATE DIMENSIONS DO NOT USE FOR PRE-FABRICATION OF CONNECTING
- 7. 3/4" [19mm] DIA. MOUNTING HOLES. REFER TO RECOMMENDED STEEL SUPPORT DRAWING.
- 8. DIMENSIONS LISTED AS FOLLOWS: **ENGLISH FT-IN** METRIC [mm]

**FACE C** ACCESS DOOR **FACE B FACE D PLAN VIEW** 

**FACE A** 