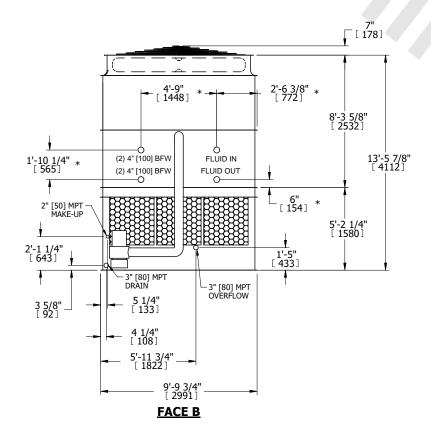

UNIT **CLOSED CIRCUIT COOLER** MODEL # NTS ATWB 10-3I12

EVAPCO, INC. Evapeo

DWG. # REV. WB3TM1206-DRC-ST DATE 5/21/2024 SERIAL #

## NOTES:

- 1. (M)- FAN MOTOR LOCATION
- 2. HEAVIEST SECTION IS UPPER SECTION
- 3. MPT DENOTES MALE PIPE THREAD FPT DENOTES FEMALE PIPE THREAD BFW DENOTES BEVELED FOR WELDING **GVD DENOTES GROOVED** FLG DENOTES FLANGE PE DENOTES PLAIN END
- 4. +UNIT WEIGHT DOES NOT INCLUDE ACCESSORIES (SEE ACCESSORY DRAWINGS)
- 5. MAKE-UP WATER PRESSURE 20 psi MIN [137 kPa], 50 psi MAX [344 kPa]
- 6. \*-APPROXIMATE DIMENSIONS DO NOT USE FOR PRE-FABRICATION OF CONNECTING
- 7. 3/4" [19mm] DIA. MOUNTING HOLES. REFER TO RECOMMENDED STEEL SUPPORT DRAWING.
- 8. DIMENSIONS LISTED AS FOLLOWS: **ENGLISH FT-IN** METRIC [mm]

**FACE C** ACCESS DOOR **FACE B FACE D PLAN VIEW** 

**FACE A** 