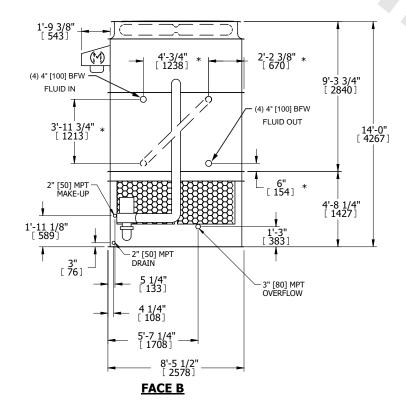

## NOTES:

- 1. (M)- FAN MOTOR LOCATION
- 2. HEAVIEST SECTION IS UPPER SECTION
- 3. MPT DENOTES MALE PIPE THREAD FPT DENOTES FEMALE PIPE THREAD BFW DENOTES BEVELED FOR WELDING **GVD DENOTES GROOVED** FLG DENOTES FLANGE PE DENOTES PLAIN END
- 4. +UNIT WEIGHT DOES NOT INCLUDE ACCESSORIES (SEE ACCESSORY DRAWINGS)
- 5. MAKE-UP WATER PRESSURE 20 psi MIN [137 kPa], 50 psi MAX [344 kPa]
- 6. \*-APPROXIMATE DIMENSIONS DO NOT USE FOR PRE-FABRICATION OF CONNECTING
- 7. SERIES FLOW PIPING AND AUX. CROSSOVER DRAIN BY OTHERS.
- 8. 3/4" [19MM] DIA. MOUNTING HOLES. REFER TO RECOMMENDED STEEL SUPPORT DRAWING.
- 9. DIMENSIONS LISTED AS FOLLOWS: **ENGLISH FT-IN** METRIC [mm]