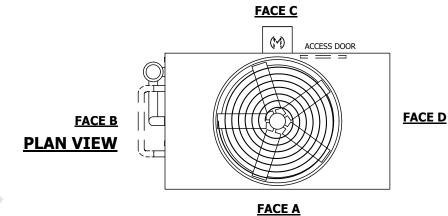

## NOTES:

- 1. (M)- FAN MOTOR LOCATION
- 2. HEAVIEST SECTION IS UPPER SECTION
- 3. MPT DENOTES MALE PIPE THREAD FPT DENOTES FEMALE PIPE THREAD BFW DENOTES BEVELED FOR WELDING **GVD DENOTES GROOVED** FLG DENOTES FLANGE PE DENOTES PLAIN END
- 4. +UNIT WEIGHT DOES NOT INCLUDE ACCESSORIES (SEE ACCESSORY DRAWINGS)
- 5. MAKE-UP WATER PRESSURE 20 psi MIN [137 kPa], 50 psi MAX [344 kPa]
- 6. \*-APPROXIMATE DIMENSIONS DO NOT USE FOR PRE-FABRICATION OF CONNECTING
- 7. SERIES FLOW PIPING AND AUX. CROSSOVER DRAIN BY OTHERS.
- 8. 3/4" [19MM] DIA. MOUNTING HOLES. REFER TO RECOMMENDED STEEL SUPPORT DRAWING.
- 9. DIMENSIONS LISTED AS FOLLOWS: **ENGLISH FT-IN** METRIC [mm]