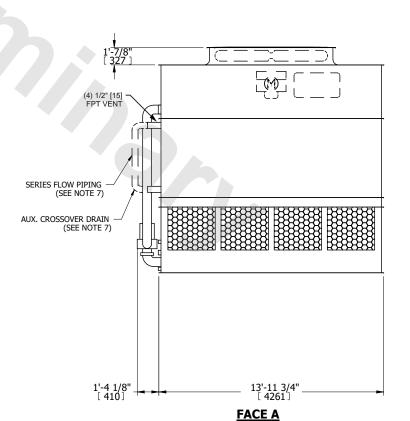

## NOTES:

- 1. (M)- FAN MOTOR LOCATION
- 2. HEAVIEST SECTION IS UPPER SECTION
- 3. MPT DENOTES MALE PIPE THREAD FPT DENOTES FEMALE PIPE THREAD BFW DENOTES BEVELED FOR WELDING **GVD DENOTES GROOVED** FLG DENOTES FLANGE PE DENOTES PLAIN END
- 4. +UNIT WEIGHT DOES NOT INCLUDE ACCESSORIES (SEE ACCESSORY DRAWINGS)
- 5. MAKE-UP WATER PRESSURE 20 psi MIN [137 kPa], 50 psi MAX [344 kPa]
- 6. \*-APPROXIMATE DIMENSIONS DO NOT USE FOR PRE-FABRICATION OF CONNECTING
- 7. SERIES FLOW PIPING AND AUX. CROSSOVER DRAIN BY OTHERS.
- 8. 3/4" [19MM] DIA. MOUNTING HOLES. REFER TO RECOMMENDED STEEL SUPPORT DRAWING.
- 9. DIMENSIONS LISTED AS FOLLOWS: **ENGLISH FT-IN** METRIC [mm]