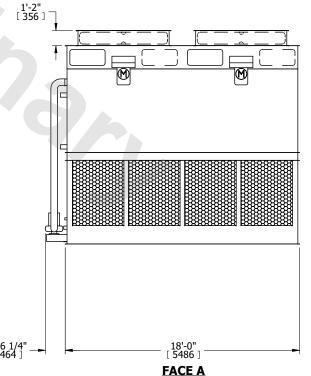

## NOTES:

- 1. (M)- FAN MOTOR LOCATION
- 2. HEAVIEST SECTION IS FAN/CASING SECTION
- 3. MPT DENOTES MALE PIPE THREAD
  FPT DENOTES FEMALE PIPE THREAD
  BFW DENOTES BEVELED FOR WELDING
  GVD DENOTES GROOVED
  FLG DENOTES FLANGE
  PE DENOTES PLAIN END
- 4. +UNIT WEIGHT DOES NOT INCLUDE ACCESSORIES (SEE ACCESSORY DRAWINGS)
- 5. MAKE-UP WATER PRESSURE 20 psi MIN [137 kPa], 50 psi MAX [344 kPa]
- 6. \*-APPROXIMATE DIMENSIONS DO NOT USE FOR PRE-FABRICATION OF CONNECTING PIPING
- 7. 3/4" [19mm] DIA. MOUNTING HOLES. REFER TO RECOMMENDED STEEL SUPPORT DRAWING.
- 8. DIMENSIONS LISTED AS FOLLOWS: ENGLISH FT-IN METRIC [mm]