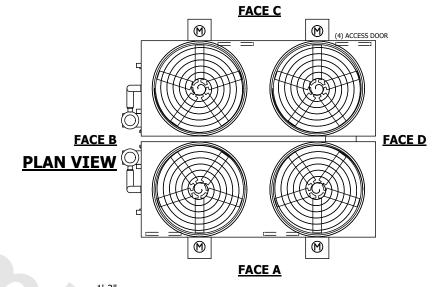

## NOTES:

- 1. (M)- FAN MOTOR LOCATION
- 2. HEAVIEST SECTION IS FAN/CASING SECTION
- 3. MPT DENOTES MALE PIPE THREAD
  FPT DENOTES FEMALE PIPE THREAD
  BFW DENOTES BEVELED FOR WELDING
  GVD DENOTES GROOVED
  FLG DENOTES FLANGE
  PE DENOTES PLAIN END
- 4. +UNIT WEIGHT DOES NOT INCLUDE ACCESSORIES (SEE ACCESSORY DRAWINGS)
- 5. MAKE-UP WATER PRESSURE 20 psi MIN [137 kPa], 50 psi MAX [344 kPa]
- 6. \*-APPROXIMATE DIMENSIONS DO NOT USE FOR PRE-FABRICATION OF CONNECTING PIPING
- 7. 3/4" [19mm] DIA. MOUNTING HOLES. REFER TO RECOMMENDED STEEL SUPPORT DRAWING.
- 8. DIMENSIONS LISTED AS FOLLOWS: ENGLISH FT-IN METRIC [mm]