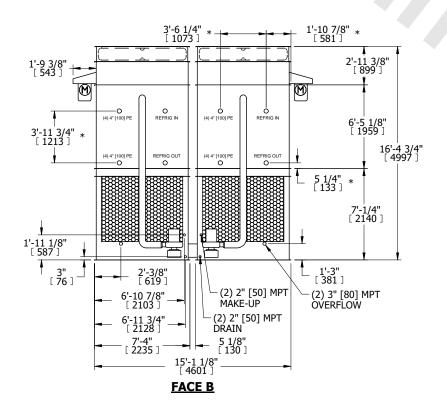

## NOTES:

- 1. (M)- FAN MOTOR LOCATION
- 2. HEAVIEST SECTION IS FAN/CASING SECTION
- 3. MPT DENOTES MALE PIPE THREAD
  FPT DENOTES FEMALE PIPE THREAD
  BFW DENOTES BEVELED FOR WELDING
  GVD DENOTES GROOVED
  FLG DENOTES FLANGE
  PE DENOTES PLAIN END
- 4. +UNIT WEIGHT DOES NOT INCLUDE ACCESSORIES (SEE ACCESSORY DRAWINGS)
- 5. MAKE-UP WATER PRESSURE 20 psi MIN [137 kPa], 50 psi MAX [344 kPa]
- 6. \*-APPROXIMATE DIMENSIONS DO NOT USE FOR PRE-FABRICATION OF CONNECTING PIPING
- 7. 3/4" [19mm] DIA. MOUNTING HOLES. REFER TO RECOMMENDED STEEL SUPPORT DRAWING.
- 8. DIMENSIONS LISTED AS FOLLOWS: ENGLISH FT-IN METRIC [mm]