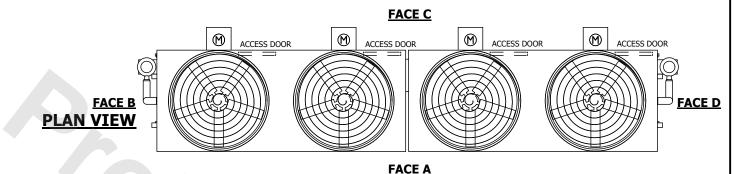

## NOTES

**SHIPPING** 

WEIGHT

- 1. (M)- FAN MOTOR LOCATION
- 2. HEAVIEST SECTION IS FAN/CASING SECTION
- 3. MPT DENOTES MALE PIPE THREAD
  FPT DENOTES FEMALE PIPE THREAD
  BFW DENOTES BEVELED FOR WELDING
  GVD DENOTES GROOVED
  FLG DENOTES FLANGE
  PE DENOTES PLAIN END
- 4. +UNIT WEIGHT DOES NOT INCLUDE ACCESSORIES (SEE ACCESSORY DRAWINGS)
- 5. MAKE-UP WATER PRESSURE 20 psi MIN [137 kPa], 50 psi MAX [344 kPa]
- 6. \*-APPROXIMATE DIMENSIONS DO NOT USE FOR PRE-FABRICATION OF CONNECTING PIPING
- 7. 3/4" [19mm] DIA. MOUNTING HOLES. REFER TO RECOMMENDED STEEL SUPPORT DRAWING.
- 8. DIMENSIONS LISTED AS FOLLOWS: ENGLISH FT-IN METRIC [mm]