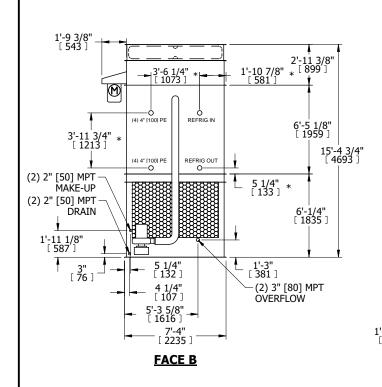

## NOTES

**SHIPPING** 

WEIGHT

- 1. (M)- FAN MOTOR LOCATION
- 2. HEAVIEST SECTION IS FAN/CASING SECTION
- 3. MPT DENOTES MALE PIPE THREAD
  FPT DENOTES FEMALE PIPE THREAD
  BFW DENOTES BEVELED FOR WELDING
  GVD DENOTES GROOVED
  FLG DENOTES FLANGE
  PE DENOTES PLAIN END
- 4. +UNIT WEIGHT DOES NOT INCLUDE ACCESSORIES (SEE ACCESSORY DRAWINGS)
- 5. MAKE-UP WATER PRESSURE 20 psi MIN [137 kPa], 50 psi MAX [344 kPa]
- 6. \*-APPROXIMATE DIMENSIONS DO NOT USE FOR PRE-FABRICATION OF CONNECTING PIPING
- 7. 3/4" [19mm] DIA. MOUNTING HOLES. REFER TO RECOMMENDED STEEL SUPPORT DRAWING.
- 8. DIMENSIONS LISTED AS FOLLOWS: ENGLISH FT-IN METRIC [mm]