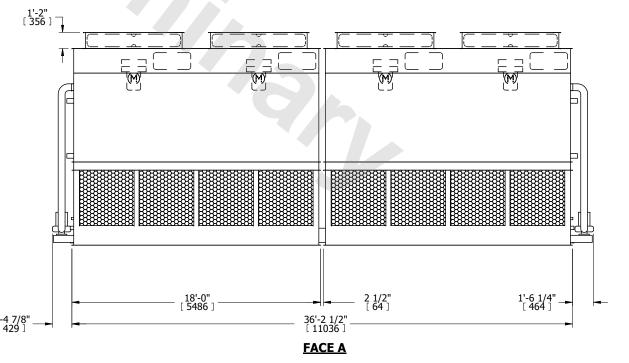

## NOTES

**SHIPPING** 

WEIGHT

- 1. (M)- FAN MOTOR LOCATION
- 2. HEAVIEST SECTION IS FAN/CASING SECTION
- 3. MPT DENOTES MALE PIPE THREAD
  FPT DENOTES FEMALE PIPE THREAD
  BFW DENOTES BEVELED FOR WELDING
  GVD DENOTES GROOVED
  FLG DENOTES FLANGE
  PE DENOTES PLAIN END
- 4. +UNIT WEIGHT DOES NOT INCLUDE ACCESSORIES (SEE ACCESSORY DRAWINGS)
- 5. MAKE-UP WATER PRESSURE 20 psi MIN [137 kPa], 50 psi MAX [344 kPa]
- 6. \*-APPROXIMATE DIMENSIONS DO NOT USE FOR PRE-FABRICATION OF CONNECTING PIPING
- 7. 3/4" [19mm] DIA. MOUNTING HOLES. REFER TO RECOMMENDED STEEL SUPPORT DRAWING.
- 8. DIMENSIONS LISTED AS FOLLOWS: ENGLISH FT-IN METRIC [mm]