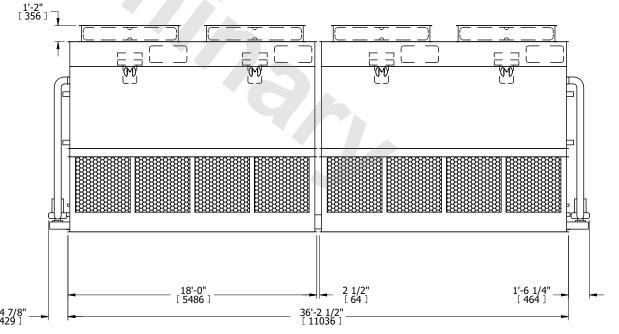

## NOTES

**SHIPPING** 

WEIGHT

- 1. (M)- FAN MOTOR LOCATION
- 2. HEAVIEST SECTION IS FAN/CASING SECTION
- 3. MPT DENOTES MALE PIPE THREAD
  FPT DENOTES FEMALE PIPE THREAD
  BFW DENOTES BEVELED FOR WELDING
  GVD DENOTES GROOVED
  FLG DENOTES FLANGE
  PE DENOTES PLAIN END
- 4. +UNIT WEIGHT DOES NOT INCLUDE ACCESSORIES (SEE ACCESSORY DRAWINGS)
- 5. MAKE-UP WATER PRESSURE 20 psi MIN [137 kPa], 50 psi MAX [344 kPa]
- 6. \*-APPROXIMATE DIMENSIONS DO NOT USE FOR PRE-FABRICATION OF CONNECTING PIPING
- 7. 3/4" [19mm] DIA. MOUNTING HOLES. REFER TO RECOMMENDED STEEL SUPPORT DRAWING.
- 8. DIMENSIONS LISTED AS FOLLOWS: ENGLISH FT-IN METRIC [mm]

55680 lbs+ [25260] kg+

OPERATING

WEIGHT

60430 lbs+ [27415] kg+

**FACE** A

22040 lbs+ [10000] kg+

HEAVIEST SECTION

WEIGHT