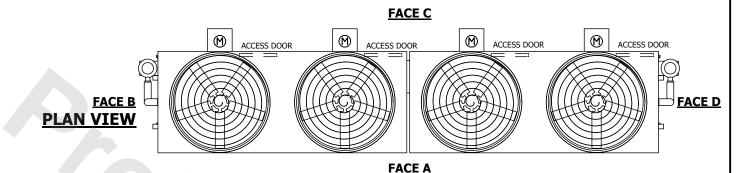

## NOTES

**SHIPPING** 

WEIGHT

- 1. (M)- FAN MOTOR LOCATION
- 2. HEAVIEST SECTION IS FAN/CASING SECTION
- 3. MPT DENOTES MALE PIPE THREAD
  FPT DENOTES FEMALE PIPE THREAD
  BFW DENOTES BEVELED FOR WELDING
  GVD DENOTES GROOVED
  FLG DENOTES FLANGE
  PE DENOTES PLAIN END
- 4. +UNIT WEIGHT DOES NOT INCLUDE ACCESSORIES (SEE ACCESSORY DRAWINGS)
- 5. MAKE-UP WATER PRESSURE 20 psi MIN [137 kPa], 50 psi MAX [344 kPa]
- 6. \*-APPROXIMATE DIMENSIONS DO NOT USE FOR PRE-FABRICATION OF CONNECTING PIPING
- 7. 3/4" [19mm] DIA. MOUNTING HOLES. REFER TO RECOMMENDED STEEL SUPPORT DRAWING.
- 8. DIMENSIONS LISTED AS FOLLOWS: ENGLISH FT-IN METRIC [mm]

55680 lbs+ [25260] kg+

OPERATING

WEIGHT

60430 lbs+ [27415] kg+

**FACE** A

22040 lbs+ [10000] kg+

HEAVIEST SECTION

WEIGHT