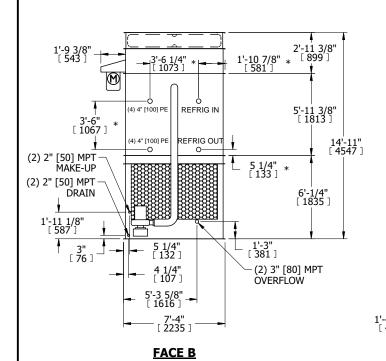

## NOTES

**SHIPPING** 

WEIGHT

- 1. (M)- FAN MOTOR LOCATION
- 2. HEAVIEST SECTION IS FAN/CASING SECTION
- 3. MPT DENOTES MALE PIPE THREAD
  FPT DENOTES FEMALE PIPE THREAD
  BFW DENOTES BEVELED FOR WELDING
  GVD DENOTES GROOVED
  FLG DENOTES FLANGE
  PE DENOTES PLAIN END
- 4. +UNIT WEIGHT DOES NOT INCLUDE ACCESSORIES (SEE ACCESSORY DRAWINGS)
- 5. MAKE-UP WATER PRESSURE 20 psi MIN [137 kPa], 50 psi MAX [344 kPa]
- 6. \*-APPROXIMATE DIMENSIONS DO NOT USE FOR PRE-FABRICATION OF CONNECTING PIPING
- 7. 3/4" [19mm] DIA. MOUNTING HOLES. REFER TO RECOMMENDED STEEL SUPPORT DRAWING.
- 8. DIMENSIONS LISTED AS FOLLOWS: ENGLISH FT-IN METRIC [mm]

55680 lbs+ [25260] kg+

OPERATING

WEIGHT

60430 lbs+ [27415] kg+

**FACE** A

22040 lbs+ [10000] kg+

HEAVIEST SECTION

WEIGHT